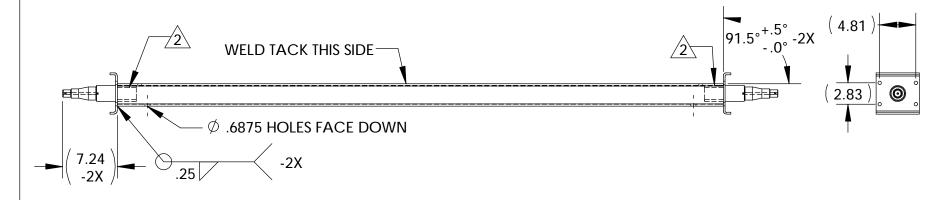

## NOTES: 1.) CAPACITY: 6000# 2 SPINDLE IS WELDED TO THE TOP OF THE INSIDE OF THE TUBE.

| Α            | 15575             | MJH           | 10-12-12 | NEW PART DRAWING CREATED. |
|--------------|-------------------|---------------|----------|---------------------------|
| DWG.<br>REV. | ECR/NDR<br>NUMBER | REVISED<br>BY | DATE     | DESCRIPTION               |

## First Piece - In Process Inspection Sheet

| Vendor |  |  |  |
|--------|--|--|--|
| VEHUUI |  |  |  |

Description: Axle Weldment

| Characteristic                     | Tol.       | Method            | Freq.       | 1st   | A/R | 2 | A/R | 3 | A/R | 4 | A/R | 5 | A/R | 6 | A/R | 7 | A/R | Inspected By: |
|------------------------------------|------------|-------------------|-------------|-------|-----|---|-----|---|-----|---|-----|---|-----|---|-----|---|-----|---------------|
|                                    |            |                   |             | Piece |     |   |     |   |     |   |     |   |     |   |     |   |     |               |
| WELD                               |            |                   |             |       |     |   |     |   |     |   |     |   |     |   |     |   |     | 1 /           |
| 91.5° - 2X                         | +.5°<br>0° | Template<br>CF137 | Every piece |       |     |   |     |   |     |   |     |   |     |   |     |   |     | 2 /           |
| VIEW A                             |            |                   |             |       |     |   |     |   |     |   |     |   |     |   |     |   |     | 3 /           |
| Ø.6875 holes face down             | NA         | Visual            | Every piece |       |     |   |     |   |     |   |     |   |     |   |     |   |     | 4 /           |
| Weld tack this side                | NA         | Visual            | Every piece |       |     |   |     |   |     |   |     |   |     |   |     |   |     | 5 /           |
| Weld per print                     | NA         | Visual            | Every piece |       |     |   |     |   |     |   |     |   |     |   |     |   |     | 6 /           |
| Remove all visible weld<br>spatter | NA         | Visual            | Every piece |       |     |   |     |   |     |   |     |   |     |   |     |   |     | 7 /           |
|                                    |            |                   |             |       |     |   |     |   |     |   |     |   |     |   |     |   |     |               |