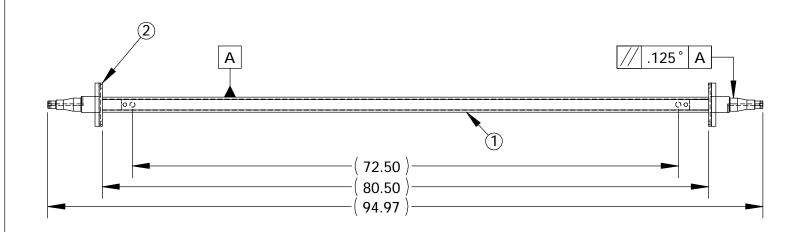

| ITEM NO. | PART NUMBER | DESCRIPTION | QTY. |
|----------|-------------|-------------|------|
| 1        | 100-05121   | AXLE TUBE   | 1    |
| 2        | 218-00021   | SPINDLE     | 2    |

## NOTES: 1.) CAPACITY: 6000# 2 SPINDLE IS WELDED TO THE TOP OF THE INSIDE OF THE TUBE.

| Α            | 15575             | MJH           | 10-12-12 | NEW PART DRAWING CREATED. |
|--------------|-------------------|---------------|----------|---------------------------|
| DWG.<br>REV. | ECR/NDR<br>NUMBER | REVISED<br>BY | DATE     | DESCRIPTION               |

| ALL DIMENSIONS ARE IN INCHES UNLESS OTHERWISE STATED TOLERANCES EXCEPT AS NOTED DECIMALS: | THE INFORMATION IN THIS DRAWING IS THE SOLE PROPERTY OF KARAVAN TRAILERS, INC. ANY REPRODUCTION IN PART OR WHOLE WITHOUT THE WRITTEN PERMISSION OF KARAVAN TRAILERS, INC. IS PROHIBITED  APPROVED BY: | KARAVAN           |
|-------------------------------------------------------------------------------------------|-------------------------------------------------------------------------------------------------------------------------------------------------------------------------------------------------------|-------------------|
| .X ±0.100<br>.XX ±0.060<br>.XXX ±0.030<br>.XXXX ±0.010                                    | ~ ~ ~  DRAWN BY:  MATTHEW J. HEINEN                                                                                                                                                                   | AXLE WELDMENT     |
| ANGLES:<br>±1°<br>ALL FORMED ANGLES                                                       | DATE: 10/12/2012                                                                                                                                                                                      | MAT'L: SEE B.O.M. |
| EQUAL 90° UNLESS<br>NOTED OTHERWISE                                                       | SHEET: 1 OF 1                                                                                                                                                                                         | FINISH: -BL, -ZN  |
| ( ) INDICATES REFERENCE                                                                   | SCALE: N/A                                                                                                                                                                                            | DWG. #: 300-02905 |