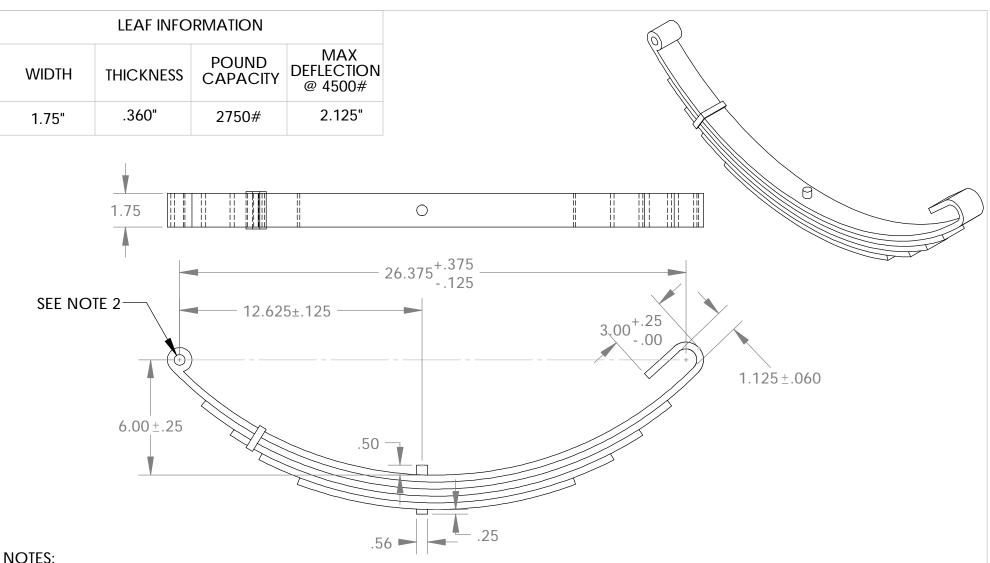

- 1.) PICTORIAL IS GENERIC, STANDARD CONST. APPLIES
- 2.) MANUFACTURER NOTES:
  - \* MATERIAL: SAE 5160 STEEL
  - \* CLIP 1.00" FROM END OF LEAF #3.
  - \* USE .688" X .563" X 1.75" NYLON BUSHING.
  - \* USE .375" X 2.25" C'BOLT & NUT
- 3.) FINISH: ALUMINIZED COATING.

ALL DIMENSIONS ARE IN INCHES UNLESS OTHERWISE STATED TOLERANCES EXCEPT AS NOTED **DECIMALS:** ±0.100 .XX

±0.060 ±0.030 XXXX. ±0.010 ANGLES: ±1°

ALL FORMED ANGLES EQUAL 90° UNLESS NOTED OTHERWISE

() INDICATES REFERENCE